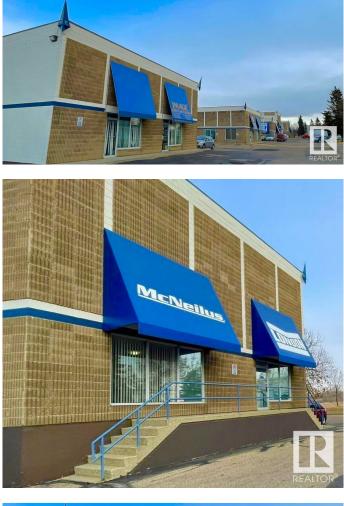

#### \$0

0 Bedroom, 0.00 Bathroom, Industrial on 0.00 Acres

Campbell Business Park, St. Albert, AB

NEWLY REMODELED 2023: Call 587-635-1999 for availability and rates Concorde Centre is a Flex/Warehouse = Multi-use Warehouse/Bay/Office/Shop FLEXIBLE CONFIGURATION, conveniently located just minutes off the Anthony Henday N. Hwy. North Edmonton/ St. Albert commercial district community with customer and employee parking. Concorde Centre; Solid concrete structure buildings with HIGH VISABILITY signage above each leasable space. Building Info: -Insulated concrete blocks, steel ceiling deck with SBS roof -Highly Insulated -Loading: Mix of Grade with 16x16 O/H -Power Supply: 3 phase power with 100-600A service -Floor Drain Sumps in Place -Ceiling Height: up to 24' -Heating: Mix of Rooftop HVAC system and Radiant heating units Unit 110: 2,200sqft unit, potential availability by end of July 2025, Grade level bay with paint booth, one (1) overhead door, mezzanine space, and washroom. \$6.00/sqft promotional rate available

## Exterior

| Exterior     | Block, Concrete, Steel Frame |
|--------------|------------------------------|
| Construction | Block, Concrete, Steel Frame |