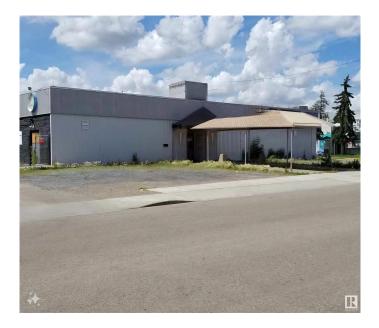

# \$1,699,000 - 7103 78 Av Nw, Edmonton

MLS® #E4382139

#### \$1,699,000 Bedroom, Bathroom, 10,000 sqft Industrial on 0.00 Acres

King Edward Park, Edmonton, AB

VENDOR FINANCING AVAILABLE. 10,000 sq ft building Zoned IM good parking, fully equipped kitchen with walk-in cooler & freezer. Men, Women's & handicapped bathrooms. All fixtures are negotiable.