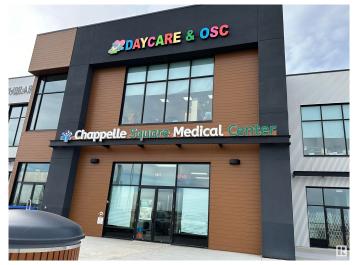

# \$0 - 6452 Cartmell PI Sw Sw, Edmonton

MLS® #E4382275

#### \$0

Bedroom, Bathroom, 168 sqft Office on 0.00 Acres

Chappelle Area, Edmonton, AB

Office lease space available within busy medical clinic at Chappelle Square. Gross lease of \$6 per sqft. Six spaces available in total. This space is 168 sqft and has access to a washroom and a sink in the room. Excellent location with over 9,000 new homes in the area. Quick access to Henday, Whitemud and QE2. Rent is gross rent calculated monthly at \$6/sqft. Total monthly rent = \$1008 + gst

# **Community Information**

| 6452 Cartmell PI Sw Sw |
|------------------------|
| Edmonton               |
| Chappelle Area         |
| Edmonton               |
| AB                     |
| T6W 3L5                |
|                        |