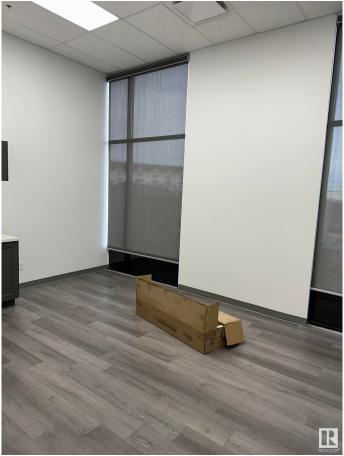

### \$0

Bedroom, Bathroom, 228 sqft Office on 0.00 Acres

Chappelle Area, Edmonton, AB

Office lease space available within busy medical clinic at Chappelle Square. Gross lease of \$6 per sqft. Six spaces available in total. This space is 228.93 sqft and has access to a washroom and a sink in the room. Excellent location with over 9,000 new homes in the area. Quick access to Henday, Whitemud and QE2.Rent is gross rent calculated monthly at \$6/sqft. Total monthly rent = \$1373.58 + gst