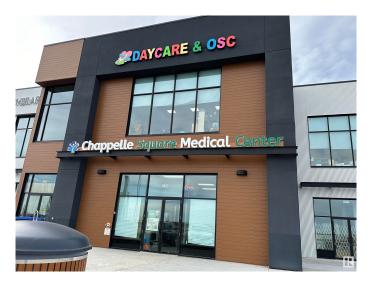

### \$0

Bedroom, Bathroom, 228 sqft Office on 0.00 Acres

Chappelle Area, Edmonton, AB

Office lease space available within busy medical clinic at Chappelle Square. Gross lease of \$6 per sqft. Six spaces available in total. This space is 228.93 sqft and has access to a washroom and a sink in the room. Excellent location with over 9,000 new homes in the area. Quick access to Henday, Whitemud and QE2.Rent is gross rent calculated monthly at \$6/sqft. Total monthly rent = \$1373.58 + gst

## **Community Information**

Address 6452 Cartmell PI Sw Sw

Area Edmonton

Subdivision Chappelle Area

City Edmonton

Province AB

Postal Code T6W 3L5