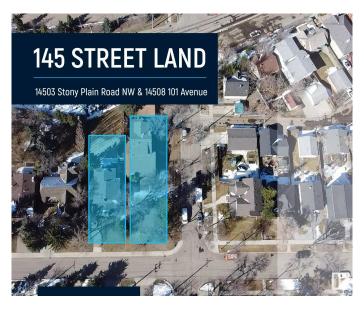

## \$1,600,000

Bedroom, Bathroom, Land Commercial on 0.39 Acres

Grovenor, Edmonton, AB

The site, which is spread across two infill lots, is in the Grovenor neighborhood, which is conveniently close to Stony Plain Road. There isn't much competition in the area for newly constructed apartment buildings. Notably, the location will be just a few minutes from the Valley Line, a new stop on the most recent LRT expansion route. With steady population growth year over year, neighborhood revitalization projects, and advancements in transit, there is a chance to profit from the revitalization of Edmonton's most historic communities.