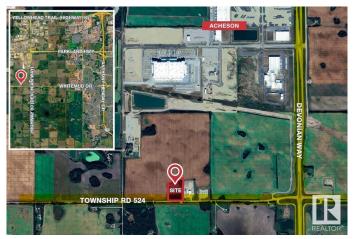

## \$2,150,000

Bedroom, Bathroom, Land Commercial on 5.09 Acres

Acheson, Rural Parkland County, AB

This Industrial Land consists of 5.09 Acres± suitable for development/ storage. This property is fully fenced and secured, with approximately fifty percent of the site improved with crushed concrete and gravel. The land has 1,440 Sq.Ft. office structure and 2,688 Sq.Ft. steel frame Quonset negotiable within this deal. The property is partially serviced with power and gas onsite, and has cistern and septic available within the office structure. The site is well located on the southern border of Acheson Structure Plan Boundary and is West of HWY 60 on HWY 628 (continuation of the Whitemud Freeway).

## **Community Information**

Address 26322 524 Township Rd

Area Parkland Subdivision Acheson

City Rural Parkland County

Province AB

Postal Code T7X 5B2

**Exterior** 

Construction Quonset