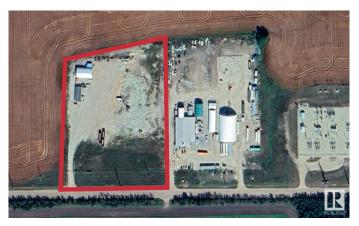

## \$2,150,000

Bedroom, Bathroom, Land Commercial on 5.09 Acres

Acheson, Rural Parkland County, AB

This Industrial Land consists of 5.09 Acres± suitable for development/ storage. This property is fully fenced and secured, with approximately fifty percent of the site improved with crushed concrete and gravel. The land has 1,440 Sq.Ft. office structure and 2,688 Sq.Ft. steel frame Quonset negotiable within this deal. The property is partially serviced with power and gas onsite, and has cistern and septic available within the office structure. The site is well located on the southern border of Acheson Structure Plan Boundary and is West of HWY 60 on HWY 628 (continuation of the Whitemud Freeway).