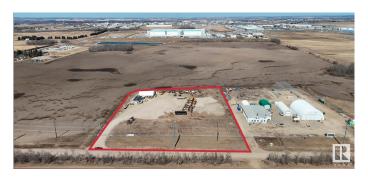

## \$2,150,000

Bedroom, Bathroom, Land Commercial on 5.09 Acres

Acheson, Rural Parkland County, AB

This Industrial Land consists of 5.09 Acres± suitable for development/ storage. This property is fully fenced and secured, with approximately fifty percent of the site improved with crushed concrete and gravel. The land has 1,440 Sq.Ft. office structure and 2,688 Sq.Ft. steel frame Quonset negotiable within this deal. The property is partially serviced with power and gas onsite, and has cistern and septic available within the office structure. The site is well located on the southern border of Acheson Structure Plan Boundary and is West of HWY 60 on HWY 628 (continuation of the Whitemud Freeway).