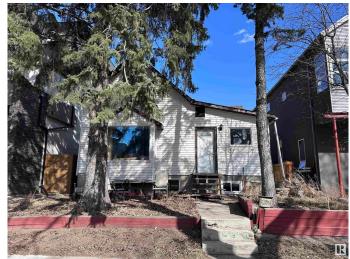

# \$499,900 - 9621 101 Street, Edmonton

MLS® #E4383383

## \$499,900

4 Bedroom, 3.00 Bathroom, 1,260 sqft Single Family on 0.00 Acres

Rossdale, Edmonton, AB

Infill lot in the desirable neighborhood of Rossdale with view of Legislature Building. Could be renovated to maintain a livable home. Has Jacuzzi and Sauna. Available for quick possession. Zoned for infills, and can accommodate a duplex or front to back 4-plex.

Built in 1910

#### **Exterior**

Exterior Wood, Vinyl

Exterior Features Back Lane, Environmental Reserve, Fenced, Flat Site, Level Land,

Paved Lane, Playground Nearby, Private Setting, Schools, Shopping

Nearby, Ski Hill Nearby

Roof Asphalt Shingles

Construction Wood, Vinyl

Foundation Concrete Perimeter