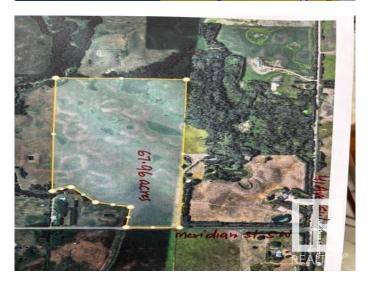

#### \$2,582,480

0 Bedroom, 0.00 Bathroom, Single Family on 67.96 Acres

Edmonton South East, Edmonton, AB

67.96 acres, more or less. Located on 4510 Meridian Street SW, just South of 41 Ave SW, in City of Edmonton. Excellent investment property, rolling layout lands, great for future developments. These lands are scheduled to be developed residential in future. At present it is agricultural lands. According to City of Edmonton is new district planning plan. This area where this property is located is shown as FUTURE GROWTH AREA within City of Edmonton. These lands ready for your dream acreage home at a high grounds within these lands.

## **Community Information**

Address 4510 Meridian Street

Area Edmonton

Subdivision Edmonton South East

City Edmonton

County ALBERTA

Province AB

Postal Code T6X 2P5

## **Exterior**

Exterior Features Creek, See Remarks