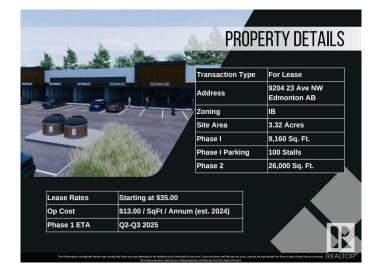

#### \$0

0 Bedroom, 0.00 Bathroom, Retail on 0.00 Acres

Parsons Industrial, Edmonton, AB

Welcome to District 23, Anchored by the renowned Starbucks Coffee, Daycare & Pizza this dynamic plaza offers a prime location, ensuring high foot traffic and visibility for businesses. With Starbucks as the cornerstone, District 23 invites a diverse mix of tenants to join this retail haven, catering to various businesses. Currently Phase 1 – only 3 units remaining, ranging from 1135 SQFT plus offering ample space for your business. Embrace the opportunity to be part of this thriving retail landscape, where every storefront contributes to a vibrant tapestry of offerings. COMING Q1/2026

Built in 2024

### **Additional Information**

| Date Listed    | May 3rd, 2024 |
|----------------|---------------|
| Days on Market | 372           |
| Zoning         | Zone 41       |

DATA IS DEEMED RELIABLE BUT IS NOT GUARANTEED ACCURATE BY THE REALTORS® ASSOCIATION OF EDMONTON. COPYRIGHT 2025 BY THE REALTORS® ASSOCIATION OF EDMONTON. ALL RIGHTS RESERVED.Trademarks are owned or controlled by the Canadian Real Estate Association (CREA) and identify real estate professionals who are members of CREA (REALTOR®, REALTORS®) and/or the quality of services they provide (MLS®, Multiple Listing Service®)