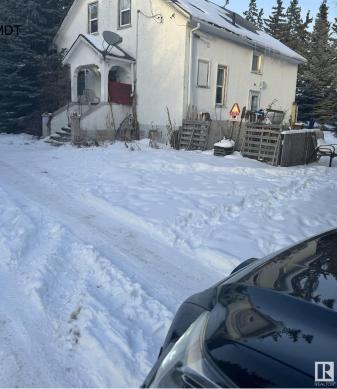

#### \$1,899,000

0 Bedroom, 0.00 Bathroom, Rural on 21.18 Acres

None, Rural Leduc County, AB

Five minutes from Edmonton International Airport, 21.18 Acres zoned Country Residential with great exposure of Airport Road. Presently generating \$4700 rental income from various residential units on the property, rented on month to month basis, plus a vacant heated shop (rented in past) also can generate another \$500/month, also a vacant Barn can be rented for horses etc, numerous possibilities of generating more rental income. Property being sold at "As-is" basis, Country residential land use zone allows potential development of this property into 7 separate Estate lots, some of them backing to a natural creek.