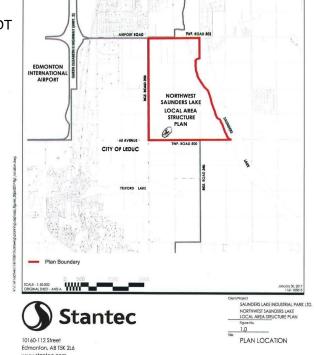

## \$3,890,000

0 Bedroom, 0.00 Bathroom, Rural on 59.80 Acres

None, Rural Leduc County, AB

APP 59.8 ACRES(MORE OR LESS).LOCATED ON 65 AVE BETWEEN RR 245 AND 250.PARCEL IS LOCATED IN LEDUC COUNTY AND HAS A GREAT POTENTIAL IN SAUNDERS LAKE AREA STRUCTURE PLAN.FUTURE PROPOSED ZONING IS MEDIUM INDUSTRIAL.

## **Community Information**

Address

65 Ave Rr 245&250

Area

**Rural Leduc County** 

Subdivision

None

City