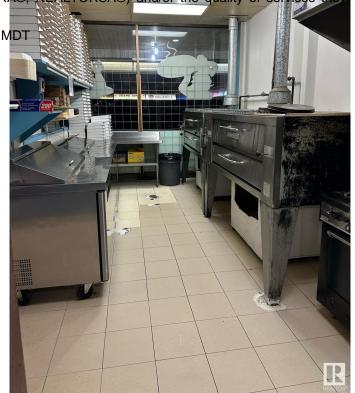

#### \$260,000

0 Bedroom, 0.00 Bathroom, Business on 0.00 Acres

Broxton Park, Spruce Grove, AB

Seize the chance to own a thriving pizza and pasta business in a prime location. This beloved eatery has a strong reputation for quality food and exceptional service With a fully equipped kitchen, cozy dining area, and an inviting atmosphere, it's a perfect place for families and friends to gather. This business has been operating for over 30 years. This turnkey operation features a loyal customer base. Perfect for aspiring restaurateurs or seasoned operators looking to expand.