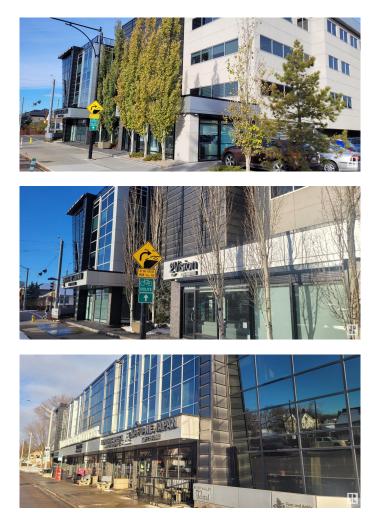

## \$425,000

0 Bedroom, 0.00 Bathroom, Office on 0.00 Acres

Queen Alexandra, Edmonton, AB

LOCATION LOCATION !! For this ULTRA MODERN office space in this sought after Medical building. A great area mins to Whyte Avenue, University of Alberta and downtown. This professional building is built within the 109 Street development plan with a high ranking score of 71. Fantastic parking with 4 levels of underground parking & lots of additional surface parking . A strong lease tenant is in place and this is a great investment opportunity, A Restrictive Covenant in the building creates a competitive position for each clinic. Surrounded by other large Anchor tenants and medical professionals this is the perfect location for business. Convenient ground floor unit is fully built out with large reception /waiting area, 3 consulting rooms,2 large imaging rooms & 3 change rooms. A full kitchen for staff, laundry room and separate office. Dont miss the chance to own in here.