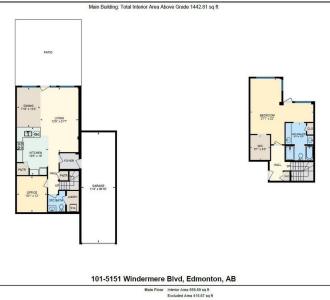

#### \$399,999

1 Bedroom, 1.50 Bathroom, 1,443 sqft Condo / Townhouse on 0.00 Acres

Ambleside, Edmonton, AB

Experience the epitome of luxury living in this sophisticated two-storey executive home nestled in the prestigious neighborhood of Ambleside. With 1,442 sq ft of meticulously designed interior space, this residence boasts unparalleled features for the discerning buyer. The south-facing orientation floods the open-concept living area with natural light, accentuated by expansive windows and two private patios, perfect for tranquil relaxation or lavish entertaining. The exceptionally large primary suite is a sanctuary of comfort and elegance, while the oversized kitchen, equipped with a pantry and high-end appliances, caters to culinary excellence. An additional office/den offers versatile space for work or leisure. This home includes a private underground double garage for maximum convenience and security. Unmatched in quality and style, this residence offers an exquisite blend of form and function for those who seek an extraordinary lifestyle. Indulge in the luxury you deserve.