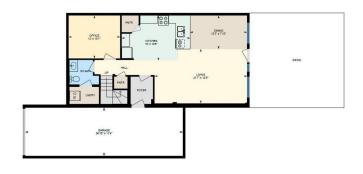

#### \$399,999

1 Bedroom, 1.50 Bathroom, 1,443 sqft Condo / Townhouse on 0.00 Acres

Ambleside, Edmonton, AB

Experience the epitome of luxury living in this sophisticated two-storey executive home nestled in the prestigious neighborhood of Ambleside. With 1,442 sq ft of meticulously designed interior space, this residence boasts unparalleled features for the discerning buyer. The south-facing orientation floods the open-concept living area with natural light, accentuated by expansive windows and two private patios, perfect for tranquil relaxation or lavish entertaining. The exceptionally large primary suite is a sanctuary of comfort and elegance, while the oversized kitchen, equipped with a pantry and high-end appliances, caters to culinary excellence. An additional office/den offers versatile space for work or leisure. This home includes a private underground double garage for maximum convenience and security. Unmatched in quality and style, this residence offers an exquisite blend of form and function for those who seek an extraordinary lifestyle. Indulge in the luxury you deserve.