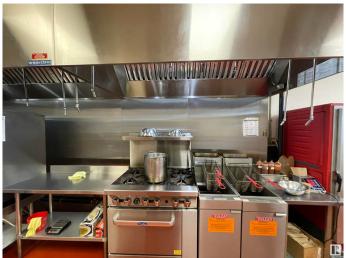

#### \$249,000

0 Bedroom, 0.00 Bathroom, Business on 0.00 Acres

Oxford, Edmonton, AB

This 50 Seat Restaurant Located on North Side Of Edmonton In A Shopping Plaza Anchored By Tim Horton's Shoppers Drug Mart, Sace On Food. The Buyer Can Change The Cuisine Subject To Landlord Approval.