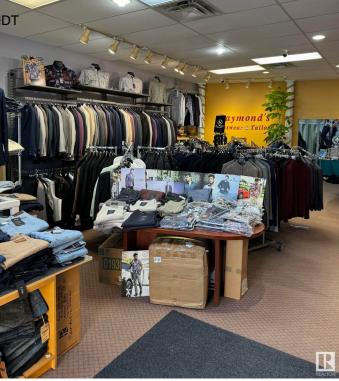

#### \$295,000

0 Bedroom, 0.00 Bathroom, Business on 0.00 Acres

Hudson, Edmonton, AB

Take ownership of a well-established and reputable tailoring business that has been successfully operating for over 20 years. This turnkey opportunity comes with a loyal clientele, a strong reputation for quality craftsmanship, and a fully equipped workspace, making it ideal for an experienced tailor or entrepreneur looking to step into a thriving business. The sale includes all inventory, furniture, and equipment, ensuring a seamless transition for the new owner. Located in a high-visibility area with steady foot traffic, this business offers excellent growth potential. Whether you're looking to expand your existing operations or start fresh with a proven and profitable venture.