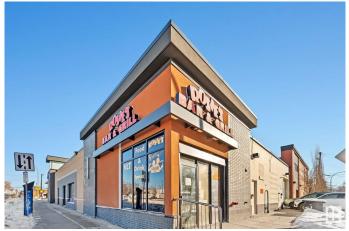

#### \$275,000

0 Bedroom, 0.00 Bathroom, Business on 0.00 Acres

Queen Alexandra, Edmonton, AB

Turnkey Bar & Grill with Thriving Karaoke Scene – Prime Edmonton Location! An incredible opportunity awaits with Rosie's Bar & Grill & Karaoke, a well-established and beloved nightlife hotspot in Edmonton. Located just off Whyte Avenue this fully licensed bar and grill is a local favorite, renowned for its lively atmosphere, popular karaoke nights, and fantastic food and drink offerings. This turnkey business features a spacious and inviting interior, a fully equipped kitchen, a well-stocked bar, VLTS and a space for karaoke and live entertainment. The high-traffic location ensures excellent visibility and a steady flow of patrons, while the affordable lease and strong revenue history make this an ideal investment for entrepreneurs or hospitality professionals looking to step into a successful operation. Rosie's has built a loyal customer base with its karaoke nights, classic pub food and drinks, and welcoming ambiance. Will you be the next owner? PLEASE DO NOT **APPROACH STAFF!** 

## **Community Information**

| Address     | 10475 80 Ave Nw |
|-------------|-----------------|
| Area        | Edmonton        |
| Subdivision | Queen Alexandra |
| City        | Edmonton        |
| County      | ALBERTA         |
| Province    | AB              |
| Postal Code | T6E 1V1         |