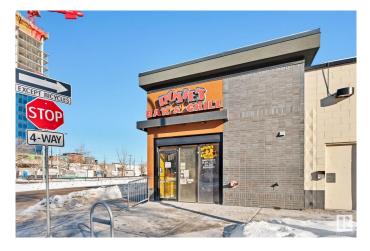

#### \$275,000

0 Bedroom, 0.00 Bathroom, Business on 0.00 Acres

Queen Alexandra, Edmonton, AB

Turnkey Bar & Grill with Thriving Karaoke Scene – Prime Edmonton Location! An incredible opportunity awaits with Rosie's Bar & Grill & Karaoke, a well-established and beloved nightlife hotspot in Edmonton. Located just off Whyte Avenue this fully licensed bar and grill is a local favorite, renowned for its lively atmosphere, popular karaoke nights, and fantastic food and drink offerings. This turnkey business features a spacious and inviting interior, a fully equipped kitchen, a well-stocked bar, VLTS and a space for karaoke and live entertainment. The high-traffic location ensures excellent visibility and a steady flow of patrons, while the affordable lease and strong revenue history make this an ideal investment for entrepreneurs or hospitality professionals looking to step into a successful operation. Rosie's has built a loyal customer base with its karaoke nights, classic pub food and drinks, and welcoming ambiance. Will you be the next owner? PLEASE DO NOT **APPROACH STAFF!** 

## **Community Information**

| Address     | 10475 80 Ave Nw |
|-------------|-----------------|
| Area        | Edmonton        |
| Subdivision | Queen Alexandra |
| City        | Edmonton        |
| County      | ALBERTA         |
| Province    | AB              |
| Postal Code | T6E 1V1         |