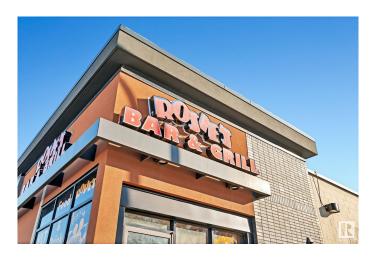

#### \$275,000

0 Bedroom, 0.00 Bathroom, Business on 0.00 Acres

Queen Alexandra, Edmonton, AB

Turnkey Bar & Grill with Thriving Karaoke Scene – Prime Edmonton Location! An incredible opportunity awaits with Rosie's Bar & Grill & Karaoke, a well-established and beloved nightlife hotspot in Edmonton. Located just off Whyte Avenue this fully licensed bar and grill is a local favorite, renowned for its lively atmosphere, popular karaoke nights, and fantastic food and drink offerings. This turnkey business features a spacious and inviting interior, a fully equipped kitchen, a well-stocked bar, VLTS and a space for karaoke and live entertainment. The high-traffic location ensures excellent visibility and a steady flow of patrons, while the affordable lease and strong revenue history make this an ideal investment for entrepreneurs or hospitality professionals looking to step into a successful operation. Rosie's has built a loyal customer base with its karaoke nights, classic pub food and drinks, and welcoming ambiance. Will you be the next owner? PLEASE DO NOT **APPROACH STAFF!** 

## **Community Information**

| Address     | 10475 80 Ave Nw |
|-------------|-----------------|
| Area        | Edmonton        |
| Subdivision | Queen Alexandra |
| City        | Edmonton        |
| County      | ALBERTA         |
| Province    | AB              |
| Postal Code | T6E 1V1         |