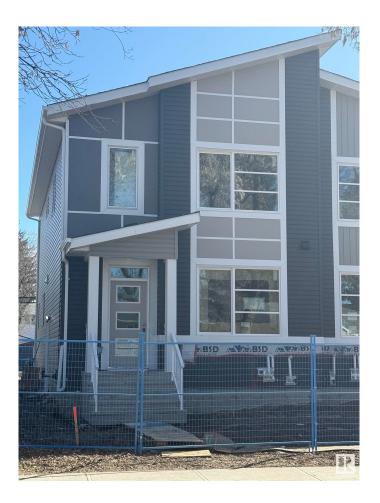

#### \$604,900

6 Bedroom, 4.00 Bathroom, 1,760 sqft Single Family on 0.00 Acres

Prince Charles, Edmonton, AB

This brand-new, 2-storey half duplex features a modern open-concept living area with quartz countertops and a main-floor bedroom with a 3-piece bathroom. Upstairs, you'll find three bedrooms, including a Primary with an ensuite and walk-in closet, plus a laundry room and a 4-piece bathroom. The property also includes a 2-bedroom legal suite and a double detached garage. Note that the property is currently still under construction.

## Exterior

| Exterior          | Wood, Stone, Vinyl                              |
|-------------------|-------------------------------------------------|
| Exterior Features | Back Lane, Landscaped, Schools, Shopping Nearby |
| Roof              | Asphalt Shingles                                |
| Construction      | Wood, Stone, Vinyl                              |
| Foundation        | Concrete Perimeter                              |