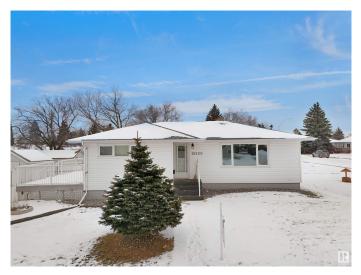

# \$649,000 - 15220 91 Avenue, Edmonton

MLS® #E4423567

#### \$649,000

2 Bedroom, 1.50 Bathroom, 1,051 sqft Single Family on 0.00 Acres

Jasper Park, Edmonton, AB

INVESTOR ALERT! This sough after 52'x147'. Corner lot offering over 700 sq/m. Ideal for a wide range of redevelopment possibilities. This property is perfect for your next multi-unit or custom project and is located in the mature neighbourhood of Jasper Park. The home is clean and well-maintained with 2 bedrooms and a double detached garage. Close to WEM, Whitemud Dr, LRT and Downtown! This is a rare property with huge potential.