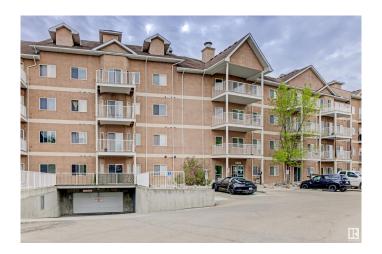

## \$149,000

2 Bedroom, 2.00 Bathroom, 1,053 sqft Condo / Townhouse on 0.00 Acres

Clareview Town Centre, Edmonton, AB

Spacious 2 beds, 2 FB main floor unit with recently installed flooring. Next to the Clareview LRT station and Manning Drive. This unit has in-suite stacked washer & dryer, 9' ceilings, underground parking (#56), south facing balcony.

#### **Exterior**

Exterior Wood, Stucco

Exterior Features Fenced, Public Transportation, Shopping Nearby

Roof Asphalt Shingles

Construction Wood, Stucco

Foundation Concrete Perimeter