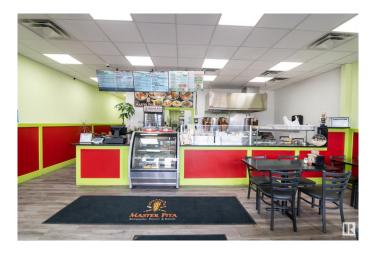

#### \$230,000

0 Bedroom, 0.00 Bathroom, Business on 0.00 Acres

Grandin, St. Albert, AB

Welcome to a turnkey culinary adventure in St. Albert! Located close to St Albert Trail this restaurant has a fusion of flavors that captivate the senses.Impeccably designed interiors welcome guests into a warm, inviting ambiance. From the moment patrons step through the door, they're greeted by acomfortable atmosphere. The menu, curated with precision and passion, showcases a tantalizing array of dishes that celebrate local ingredients and global influences. Each bite tells a story of culinary mastery, leaving diners craving more. With raving reviews from satisfied customers, this establishment has earned its place as a beloved gem in the community. Beyond the delectable fare, the business is meticulously organized forseamless operations. From efficient kitchen workflows to attentive front-of-house service, every aspect is finely tuned to ensure an exceptional diningexperience. With a dedicated team in place, new owners can step into a thriving enterprise right away. Dont miss out