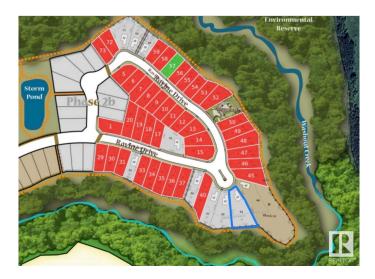

# \$290,000 - 156 Ravine Drive, Devon

MLS® #E4424717

#### \$290,000

0 Bedroom, 0.00 Bathroom, Single Family on 0.00 Acres

Devon, Devon, AB

Discover your dream oasis at Ravines of Devon! This remarkable 1358m2 lot boasts a coveted south-backing orientation, offering breathtaking views of the serene ravine and winding walking trails. Nestled in the heart of Devon, enjoy the convenience of nearby amenities, picturesque river valley paths, and biking trails. With seamless access to HWY 60, just a short 15-minute drive to EIA and 17 minutes to west Edmonton, this location offers the perfect blend of tranquility and accessibility. Don't miss the opportunity to build your ideal home in this idyllic setting!

## **Community Information**

| Address     | 156 Ravine Drive |
|-------------|------------------|
| Area        | Devon            |
| Subdivision | Devon            |
| City        | Devon            |

## Exterior

Exterior Features Flat Site, Golf Nearby, Playground Nearby, Ravine View, Schools, Shopping Nearby, Partially Fenced