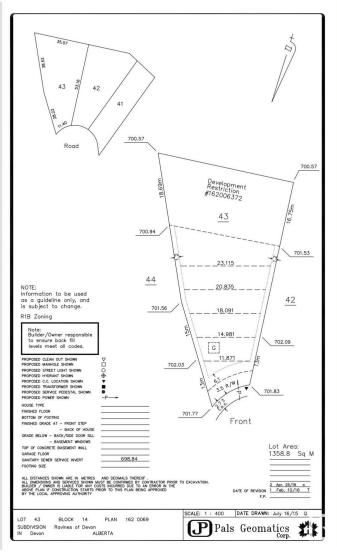

# \$290,000 - 156 Ravine Drive, Devon

MLS® #E4424717

#### \$290,000

0 Bedroom, 0.00 Bathroom, Single Family on 0.00 Acres

Devon, Devon, AB

Discover your dream oasis at Ravines of Devon! This remarkable 1358m2 lot boasts a coveted south-backing orientation, offering breathtaking views of the serene ravine and winding walking trails. Nestled in the heart of Devon, enjoy the convenience of nearby amenities, picturesque river valley paths, and biking trails. With seamless access to HWY 60, just a short 15-minute drive to EIA and 17 minutes to west Edmonton, this location offers the perfect blend of tranquility and accessibility. Don't miss the opportunity to build your ideal home in this idyllic setting!

## **Community Information**

| Address     | 156 Ravine Drive |
|-------------|------------------|
| Area        | Devon            |
| Subdivision | Devon            |
| City        | Devon            |