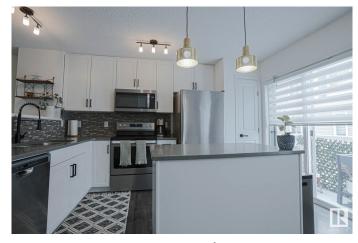

#### \$348,900

3 Bedroom, 2.50 Bathroom, 1,227 sqft Condo / Townhouse on 0.00 Acres

Chappelle Area, Edmonton, AB

Welcome to this stunning 3-bedroom, 2.5-bathroom townhouse in the sought-after community of Chappelle! Featuring a double attached garage, this home offers both convenience and style with a modern kitchen, open-concept main floor, and plenty of natural light. Enjoy exclusive access to Chappelle Gardens recreation centre, complete with a skating rink, splash park, playgrounds, and more! The home is steps away from scenic ponds, community gardens, and walking trails, making it perfect for those who love the outdoors. Plus, with schools, grocery stores, public transit, and all essential amenities nearby, this is an unbeatable location for families and professionals alike.

### Interior

Interior Features ensuite bathroom

Appliances Dishwasher-Built-In, Dryer, Garage Control, Garage Opener,

Refrigerator, Stove-Electric, Washer, Microwave Hood Fan-Two

Heating Forced Air-1, Natural Gas