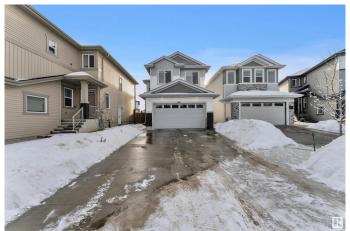

# \$642,800

4 Bedroom, 3.00 Bathroom, 2,158 sqft Single Family on 0.00 Acres

Place Chaleureuse, Beaumont, AB

This double garage detached home has Main floor full bedroom and full bathroom. Open concept living, dining and kitchen. Living room with open to above and lot of windows. 9 ft ceiling on main floor and basement. Second floor bonus room and Laundry. Primary Bedroom with 5pc ensuite and Walk in closet. Down the hall two more bedrooms and full bathroom. Basement unfinished with separate entrance waiting for your personal touches. Located in sought-after Beaumont, this could be your dream home. Don't miss out !!

#### **Exterior**

Exterior Wood, Vinyl

Exterior Features Airport Nearby

Roof Asphalt Shingles

Construction Wood, Vinyl

Foundation Concrete Perimeter