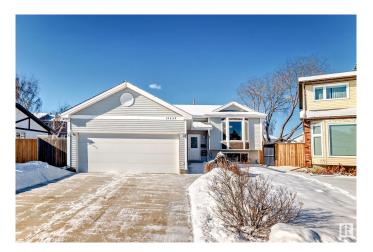

# \$499,900 - 10458 14 Avenue, Edmonton

MLS® #E4426239

### \$499,900

7 Bedroom, 3.50 Bathroom, 1,246 sqft Single Family on 0.00 Acres

Bearspaw (Edmonton), Edmonton, AB

This 1246 sq.ft. bi-level home sits on a quiet crescent, backing onto a scenic green belt and just steps from Bearspaw Park. The main floor features 3 bedrooms, including a primary with a half-bath ensuite, plus a full bathroom. A bright living area flows into the functional kitchen and dining space. The finished basement adds 4 more bedrooms, a full bath, and 2 half-bath ensuites, offering great flexibility. Stay cool year-round with central A/C. A double attached garage completes this fantastic home.

## **Exterior**

Exterior Wood, Vinyl

Exterior Features Cul-De-Sac, Fenced, Landscaped, Park/Reserve, Schools, Shopping

Nearby

Roof Asphalt Shingles

Construction Wood, Vinyl

Foundation Concrete Perimeter