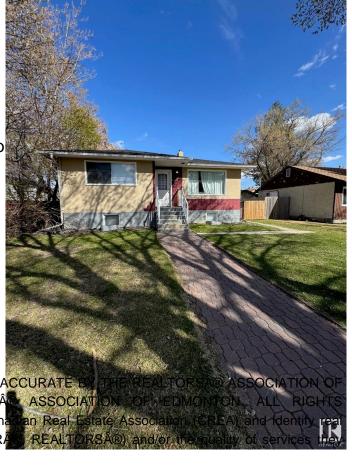

## \$419.900

5 Bedroom, 2.00 Bathroom, 981 sqft Single Family on 0.00 Acres

Kensington, Edmonton, AB

LEGAL SUITE! 5 bedroom bungalow in Kensington Featuring a LEGAL 2 BEDROOM SUITE. Main floor features 3 bedrooms, an updated open kitchen, updated bathroom and newer laminate floors. Basement offers an updated kitchen and bathroom, spacious living area and newer laminate floors. Location is excellent with quick access to 137 Ave and all amenities. This home is a great INVESTMENT OPPORTUNITY, or for an extended family. LARGE FENCED YARD, single detached garage and large parking pad.