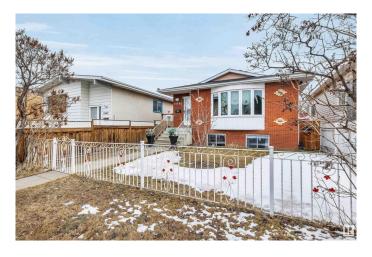

# \$399,888 - 11545 95 Street, Edmonton

MLS® #E4427231

# \$399,888

5 Bedroom, 2.00 Bathroom, 999 sqft Single Family on 0.00 Acres

Alberta Avenue, Edmonton, AB

Revenue Production or Extended Family
Generational Winner!! 5 Total Bedrooms (
3 Up 2 Down 2 Kitchens 2 Full 4 Pce Baths
1990 Year Built Integrity. Raised Bungalow
Just Renovated Lower Living Space.
Separate Side Entrance, Full Egress Windows
in Lower Level. "Bay Window", & Skylight
on Main Floor. 2 Furnaces, Upgraded HWT,
Recent Shingles Double Detached Garage.
Stucco, Brick Exterior "Zero Maintenance"
Located Next Door to the Sprucewood Public
Library a Community Hub. Lightening Fast
Access to Downtown, Royal Alexander
Hospital. Reduced \$399,888 Value @11545 95 Street