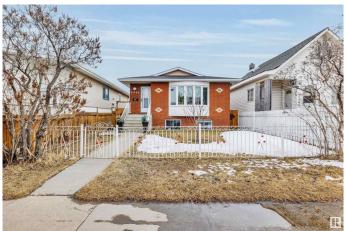

# \$399,888 - 11545 95 Street, Edmonton

MLS® #E4427231

# \$399,888

5 Bedroom, 2.00 Bathroom, 999 sqft Single Family on 0.00 Acres

Alberta Avenue, Edmonton, AB

Revenue Production or Extended Family
Generational Winner!! 5 Total Bedrooms (
3 Up 2 Down 2 Kitchens 2 Full 4 Pce Baths
1990 Year Built Integrity. Raised Bungalow
Just Renovated Lower Living Space.
Separate Side Entrance, Full Egress Windows
in Lower Level. "Bay Window", & Skylight
on Main Floor. 2 Furnaces, Upgraded HWT,
Recent Shingles Double Detached Garage.
Stucco, Brick Exterior "Zero Maintenance"
Located Next Door to the Sprucewood Public
Library a Community Hub. Lightening Fast
Access to Downtown, Royal Alexander
Hospital. Reduced \$399,888 Value @11545 95 Street