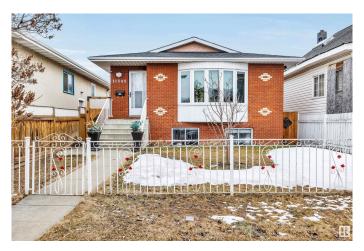

# \$399,888 - 11545 95 Street, Edmonton

MLS® #E4427231

# \$399,888

5 Bedroom, 2.00 Bathroom, 999 sqft Single Family on 0.00 Acres

Alberta Avenue, Edmonton, AB

Revenue Production or Extended Family
Generational Winner!! 5 Total Bedrooms (
3 Up 2 Down 2 Kitchens 2 Full 4 Pce Baths
1990 Year Built Integrity. Raised Bungalow
Just Renovated Lower Living Space.
Separate Side Entrance, Full Egress Windows
in Lower Level. "Bay Window", & Skylight
on Main Floor. 2 Furnaces, Upgraded HWT,
Recent Shingles Double Detached Garage.
Stucco, Brick Exterior "Zero Maintenance"
Located Next Door to the Sprucewood Public
Library a Community Hub. Lightening Fast
Access to Downtown, Royal Alexander
Hospital. Reduced \$399,888 Value @11545 95 Street