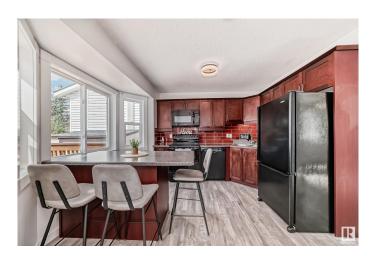

## \$389.900

3 Bedroom, 1.50 Bathroom, 1,112 sqft Single Family on 0.00 Acres

Jamieson Place, Edmonton, AB

Why rent when you can own for less than \$2,000/month? This thoughtfully renovated, well-kept 2-storey in Jamieson Place features 3 spacious bedrooms, a bright kitchen with nook, 1.5 baths, functional laundry room with sink, finished basement with gas fireplace, large deck, landscaped yard, 2 movable storage sheds, and front + rear parking with back lane access. Hot water tank (2009), furnace (2002), super clean and move-in ready. With both front and rear parking access, this home is as practical as it is charming. Located just minutes from Anthony Henday Drive and West Edmonton Mall, this is the perfect place to call home. To top it offâ€"for this price, you're NOT paying Condo Fees. You're getting a detached Single Family Home! Smart start. Solid investment. Your future begins here!

### Interior

Appliances Dishwasher-Built-In, Dryer, Microwave Hood Fan, Refrigerator,

Stove-Electric, Washer

Heating Forced Air-1, Natural Gas

Stories 3

Has Basement Yes

Basement Full, Finished