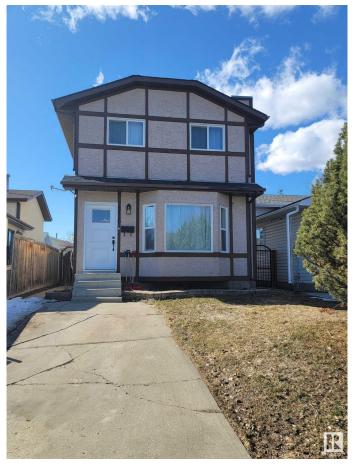

## \$389.900

3 Bedroom, 1.50 Bathroom, 1,112 sqft Single Family on 0.00 Acres

Jamieson Place, Edmonton, AB

Why rent when you can own for less than \$2,000/month? This thoughtfully renovated, well-kept 2-storey in Jamieson Place features 3 spacious bedrooms, a bright kitchen with nook, 1.5 baths, functional laundry room with sink, finished basement with gas fireplace, large deck, landscaped yard, 2 movable storage sheds, and front + rear parking with back lane access. Hot water tank (2009), furnace (2002), super clean and move-in ready. With both front and rear parking access, this home is as practical as it is charming. Located just minutes from Anthony Henday Drive and West Edmonton Mall, this is the perfect place to call home. To top it offâ€"for this price, you're NOT paying Condo Fees. You're getting a detached Single Family Home! Smart start. Solid investment. Your future begins here!

## **Exterior**

Exterior Wood, Vinyl

Exterior Features Shopping Nearby Roof Asphalt Shingles

Construction Wood, Vinyl

Foundation Concrete Perimeter