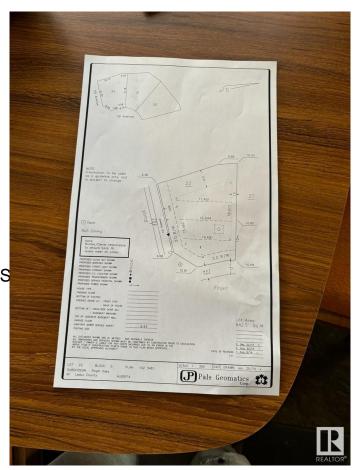

### \$350,000

0 Bedroom, 0.00 Bathroom, Rural on 0.16 Acres

Royal Oaks\_LEDU, Rural Leduc County, AB

Welcome to Royal Oaks Corner Lot â€" an exceptional opportunity to build your Custom-built dream Home. Enjoy the added benefits of green space and walking trails at the rear of the property. The lot is serviced with municipal water and sewer, ensuring convenience and reliability. With its prime location, you're only approximately 10 minutes from Edmonton International Airport, Costco, and other major amenities. Public transportation options are close by, and you'll be just 5-6 minutes from Edmonton South Common, which offers free Wi-Fi parks, a 2.5-acre playground, restaurants, and more. Royal Oaks is a prestigious neighborhood with multimillion-dollar homes, making it the perfect place to build the home you've always dreamed of. Don't miss out on this incredible opportunity!.

#### **Essential Information**

MLS® # E4427897 Price \$350,000

Bathrooms 0.00
Acres 0.16
Type Rural

Sub-Type Vacant Lot/Land

Status Active