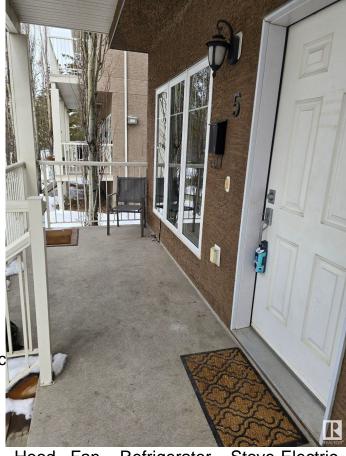

## \$189,900

2 Bedroom, 1.50 Bathroom, 725 sqft Condo / Townhouse on 0.00 Acres

Westwood (Edmonton), Edmonton, AB

ATTENTION INVESTORS!!! Rented at \$1200/ month + tenants pay their own utilities, this turn key investment has a 5.4% cap rate! Don't let the square footage sway you as this 725 sq.ft. multi-level 2 bedroom, 1.5 bathroom unit is roomy, just had new carpet installed, and is move-in ready! The main floor has a spacious living room, kitchen, half bath, and large pantry/storage room. The lower level has the two bedrooms, full bathroom, and laundry/utility room. The unit is west facing with a veranda, and located close to transit, Kingsway Mall, and NAIT, making it a good rental property or for a budget-conscious buyer.

Amenities Detectors Smoke, Front Porc

Parking Stall

Interior

Appliances Dishwasher-Built-In, Dryer,

Washer

Heating Forced Air-1, Natural Gas