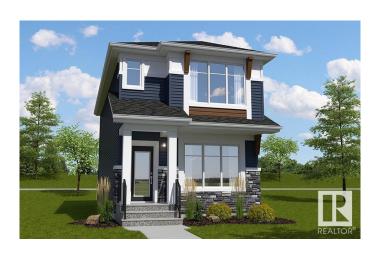

# \$494,900 - 18940 28 Avenue, Edmonton

MLS® #E4428488

#### \$494.900

3 Bedroom, 2.50 Bathroom, 1,537 sqft Single Family on 0.00 Acres

The Uplands, Edmonton, AB

The Flex-z is a spacious 1,537 square foot single-family home offering 3 bedrooms, a bonus room, 2.5 bathrooms, and 9-foot ceilings on the main floor. Upon entering, you'II find a foyer with a closet that leads into the expansive great room and continues to the kitchen, which features an island and a walk-in pantry. At the back of the home, there's a convenient storage closet and a private half bath. Upstairs, you'II find a laundry closet, two bedrooms, and a main bathroom, along with a central bonus room. The primary bedroom boasts a walk-in closet and an ensuite bathroom with a window, allowing for plenty of natural light. Additionally, the home features a side entrance, offering potential for future basement development.