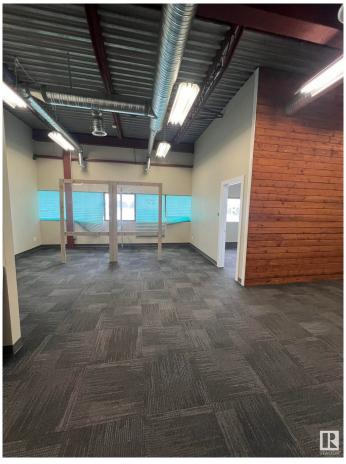

#### \$0

0 Bedroom, 0.00 Bathroom, Retail on 0.00 Acres

Steinhauer, Edmonton, AB

Second Floor corner unit consisting of 2133 Square Feet. Bathroom in unit. Currently features multiple offices and open spaces. Located in a major shopping center with great exposure. 150 parking stalls. Mall is surrounded by residential neighbourhoods in a strategic location.