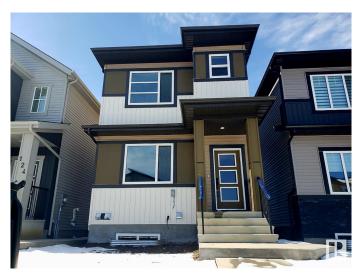

# \$572,900 - 120 28 Street, Edmonton

MLS® #E4429729

#### \$572,900

5 Bedroom, 3.50 Bathroom, 1,514 sqft Single Family on 0.00 Acres

Alces, Edmonton, AB

LEGAL BASEMENT SUITE-This 5-bedroom home in desirable Alces subdivision has over 2,000 sq ft of living space! The 2-bedroom legal basement suite with separate entranceâ€"is ideal for extended family or mortgage helper. Enjoy 9' ceilings on the main floor and 8â€<sup>™</sup> ceilings upstairs, creating an open, airy feel throughout. The bright, open-concept main level offers a seamless flow between kitchen, dining, and living areas. A beautiful 50" electric fireplace surrounded by tile in the Great room is a feature wall showcase that adds warmth and style. There are two high-efficiency furnaces to ensure your comfort year-round. This beautiful home is move-in-ready and includes all appliances, 2.5 bathrooms, and a detached 18x22 double garage. Enjoy peace of mind with durable 25-year asphalt shingles and low maintenance vinyl siding. The unfinished yard is waiting for your imagination to create your FOREVER HOME. You will find that this home is a perfect blend of space, functionality, and income potential! Welcome Home!

Built in 2024

### **Essential Information**

| MLS® # | E4429729  |
|--------|-----------|
| Price  | \$572,900 |

| Bedrooms       | 5                      |
|----------------|------------------------|
| Bathrooms      | 3.50                   |
| Full Baths     | 3                      |
| Half Baths     | 1                      |
| Square Footage | 1,514                  |
| Acres          | 0.00                   |
| Year Built     | 2024                   |
| Туре           | Single Family          |
| Sub-Type       | Detached Single Family |
| Style          | 2 Storey               |
| Status         | Active                 |

| Basement          | Full, Finished                                                                      |
|-------------------|-------------------------------------------------------------------------------------|
| Exterior          |                                                                                     |
| Exterior          | Wood, Vinyl                                                                         |
| Exterior Features | Airport Nearby, Back Lane, Golf Nearby, Playground Nearby, Schools, Shopping Nearby |
| Roof              | Asphalt Shingles                                                                    |
| Construction      | Wood, Vinyl                                                                         |
| Foundation        | Concrete Perimeter                                                                  |
|                   |                                                                                     |