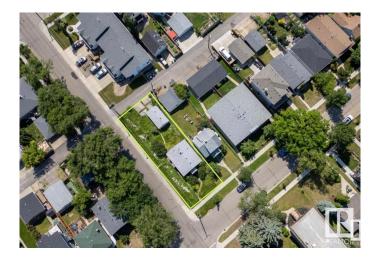

#### \$418,000

0 Bedroom, 0.00 Bathroom, Single Family on 0.00 Acres

King Edward Park, Edmonton, AB

Corner Lot in highly desirable King Edward Park! Investor's and Builders.. Incredible development opportunity!! This property is being sold at Lot Value! In a prime location steps to Millcreek ravine, Whyte Ave , LRT, UofA, schools, parks, Bonnie Doon mall, pools, all Amenities and so much more ! One of Edmonton's Hottest Neighborhoods! Could be qualified for CMHC program.

### **Community Information**

| Address     | 8901 78 Avenue   |
|-------------|------------------|
| Area        | Edmonton         |
| Subdivision | King Edward Park |
| City        | Edmonton         |
| County      | ALBERTA          |
| Province    | AB               |
| Postal Code | T6C 0N7          |