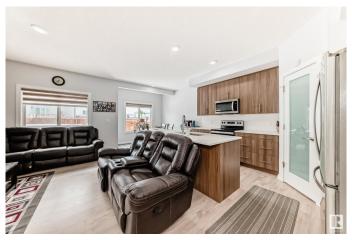

### \$525,000

4 Bedroom, 3.50 Bathroom, 1,588 sqft Single Family on 0.00 Acres

Maple Crest, Edmonton, AB

High quality Duplex which is built by Landmark builders in the Maple Crest community, Which includes central Air conditioner, Central water purifier, fully finished basement with seperate entrance, Granite counter tops, etc. Codeless switches for above grade which is a trademark of landmark homes, Plumbing finished for future second kitchen in the basement, Built in 2020. Close to all amenities.

### **Amenities**

Amenities Air Conditioner, Deck, Detectors Smoke, No Animal Home

Parking Spaces 4

Parking Double Garage Attached

Interior

Interior Features ensuite bathroom

Appliances Air Conditioning-Central, Dishwasher-Built-In, Dryer, Garage Control,