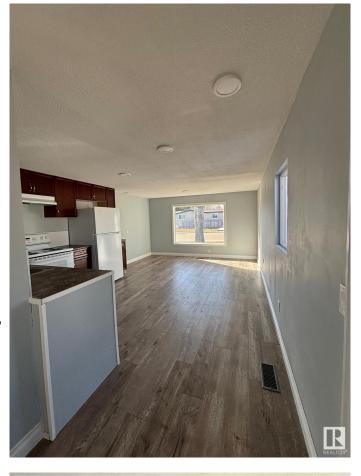

#### \$112,900

2 Bedroom, 1.00 Bathroom, 1,020 sqft Land Lease Community on 0.00 Acres

Maple Ridge (Edmonton), Edmonton, AB

This spacious 2 bed, 1 bath mobile home has many upgrades including new roof (2024), fully drywalled, new laminate flooring throughout, new toilet and tub. Upgraded vinyl windows and newer doors, newer furnace (approx.2021), and hot water tank (approx.2021). You will find lots of natural light throughout. Outside are two storage sheds and a spacious covered private porch to enjoy your morning coffee. Across the street is a bus stop and park, also nearby you'll find a store and gas station.