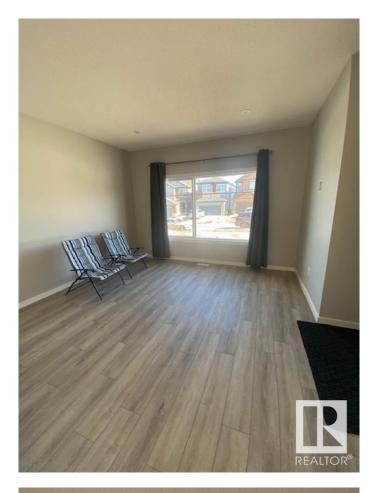

## \$2,195

3 Bedroom, 2.50 Bathroom, 1,604 sqft Rental on 0.00 Acres

Charlesworth, Edmonton, AB

Welcome home to your 1600 sqft house in the desirable neighborhood of Charlesworth. With 3 bedrooms and 2.5 bathrooms, this home is perfect for your family! The entrance offers a closet and a space for you and your guests to put your coats and shoes. It then opens into the dining area with lots of bright windows. Across is the kitchen that has beautiful, stainless steel appliances. Throughout the main living area is gorgeous luxury vinyl plank flooring. Guests also have access to a convenient ½ bath on the main floor! Cozy carpet leads you upstairs where the 3 bedrooms are. Each room has lots of large windows where lots of natural sunlight beams through! The primary bedroom has its own en-suite (no worry about sharing with the kids or guests!) with DOUBLE SINKS, lots of drawers & storage, standalone shower, and a relaxing tub! The primary bedroom walk through closet offers lots of room for your clothes and storage! Down the hallway are 2 good-sized bedrooms with their own full, main bathroom.