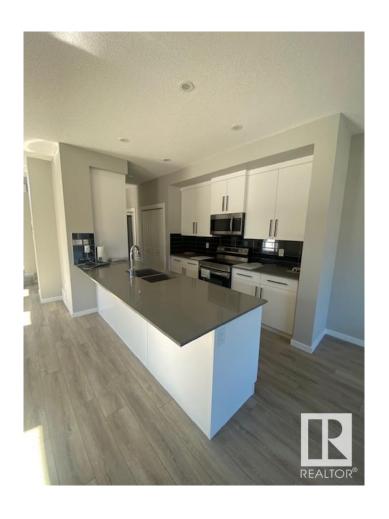

## \$2,195

3 Bedroom, 2.50 Bathroom, 1,604 sqft Rental on 0.00 Acres

Charlesworth, Edmonton, AB

Welcome home to your 1600 sqft house in the desirable neighborhood of Charlesworth. With 3 bedrooms and 2.5 bathrooms, this home is perfect for your family! The entrance offers a closet and a space for you and your guests to put your coats and shoes. It then opens into the dining area with lots of bright windows. Across is the kitchen that has beautiful, stainless steel appliances. Throughout the main living area is gorgeous luxury vinyl plank flooring. Guests also have access to a convenient ½ bath on the main floor! Cozy carpet leads you upstairs where the 3 bedrooms are. Each room has lots of large windows where lots of natural sunlight beams through! The primary bedroom has its own en-suite (no worry about sharing with the kids or guests!) with DOUBLE SINKS, lots of drawers & storage, standalone shower, and a relaxing tub! The primary bedroom walk through closet offers lots of room for your clothes and storage! Down the hallway are 2 good-sized bedrooms with their own full, main bathroom.