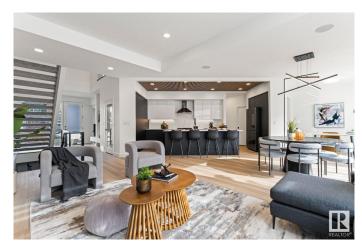

### \$999,000

3 Bedroom, 2.50 Bathroom, 2,404 sqft Single Family on 0.00 Acres

Keswick Area, Edmonton, AB

Award winning builder, Kanvi Homes, presents The Ethos32 showhome! This innovative streetscape design is unparalleled to those in the surrounding neighbourhood. The bright, oversized windows throughout floods the home in natural light in every space. The unique angle kitchen design is a standout focal in this home: framed in sleek black matte cabinetry, incredible black stainless appliances and a striking wood slat feature on the ceiling. Featuring a main floor den and fully equipped with 100― Napoleon fireplace, washer/dryer, central air, window treatments and a professionally landscaped yard and fencing. Visit the Listing Brokerage (and/or listing REALTOR®) website to obtain additional information.