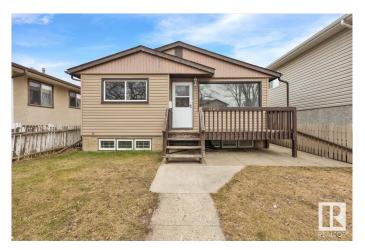

# \$249.900

2 Bedroom, 1.00 Bathroom, 800 sqft Single Family on 0.00 Acres

Montrose (Edmonton), Edmonton, AB

Welcome Home! Wonderful Family Home in Montrose with tons of potential on cute quiet street. Home does need some TLC and has cute floor plan with back yard and old garage. Main floor entrance to large living room. Walk through to ample kitchen leads into hallway and 2 bedrooms and full bathroom with tub. Rear mud room leads to basement partially finished with with plumbing, storage, rooms for extra bedrooms and space. Utility room with laundry area and additional storage and furnace and hot water tank. Mature area and adorable home ready for its next owner and future updates. Do not let this one pass you by!

#### **Essential Information**

MLS® # E4431539 Price \$249,900

Bedrooms 2
Bathrooms 1.00
Full Baths 1

Square Footage 800 Acres 0.00

Type Single Family

Sub-Type Detached Single Family

1957

Style Bungalow Status Active

### **Exterior**

Exterior Wood, Vinyl

Exterior Features Back Lane, Fenced, See Remarks

Roof Asphalt Shingles

Construction Wood, Vinyl Foundation See Remarks