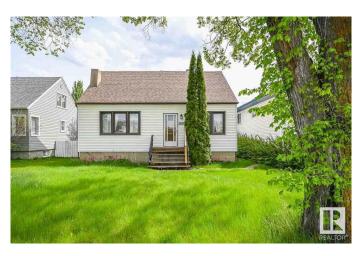

## \$599,900

7 Bedroom, 2.00 Bathroom, 1,227 sqft Single Family on 0.00 Acres

McKernan, Edmonton, AB

LOCATION! Attn: INVESTORS, BUILDERS & DEVELOPERS! Prime 46' X 118' Lot in one of the most sought-after McKernan neighborhood! Build a duplex or 3 Townhouses (6 UNITS TOTAL!) \*See pictures\*. Situated in a prime location; steps away from a school with a huge playground and basketball court across the street, it ensures convenience and accessibility being only 3 minutes to LRT station and 15 minutes walking distance to University of Alberta and University hospital. Featuring a house on a spacious lot, it's an ideal canvas for those looking to capitalize on the area's high demand. The neighborhood's charm and desirability enhance its appeal, making it a rare find for investors or developers aiming for significant returns. Don't miss the chance to transform this space into a profitable investment or your dream project. Property sold as is where is.

Built in 1949

#### **Essential Information**

MLS® # E4431540 Price \$599,900

Bedrooms 7

Bathrooms 2.00

Full Baths 2

Square Footage 1,227 Acres 0.00 Year Built 1949

Type Single Family

Sub-Type Detached Single Family

Style 1 and Half Storey

Status Active

## **Exterior**

Exterior Wood, Vinyl

Exterior Features Back Lane, Playground Nearby, Public Swimming Pool, Schools,

Subdividable Lot

Roof Asphalt Shingles

Construction Wood, Vinyl

Foundation Concrete Perimeter