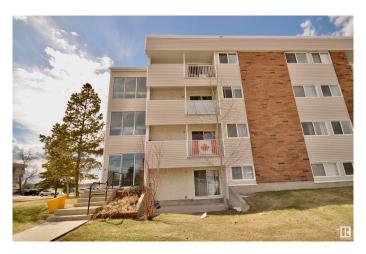

## \$94,900

2 Bedroom, 0.50 Bathroom, 797 sqft Condo / Townhouse on 0.00 Acres

Sweet Grass, Edmonton, AB

Above ground first floor, corner unit two bedroom condo in very desirable southwest Edmonton (Sweet Grass). Condo fees include all utilities (heat, water, power and sewer). Fresh paint. Amenities include indoor pool, daycare, tennis courts and a modern athletic facility. Onsite management. Located close to shopping, schools, restaurants, walking trails and LRT. Perfect for first time home buyers.

#### Interior

Appliances Refrigerator, Stove-Electric, Window Coverings

Heating Hot Water, Natural Gas