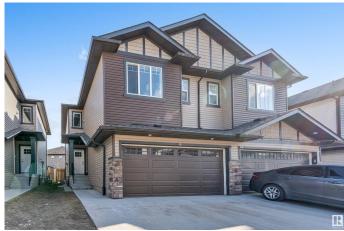

## \$479,999

4 Bedroom, 3.50 Bathroom, 1,507 sqft Condo / Townhouse on 0.00 Acres

Laurel, Edmonton, AB

DOUBLE CAR GARAGE, SEPARATE ENTRANCE to basement this Half Duplex has it all. On main floor you will find beautiful kitchen up to ceiling cabinets with quartz countertops, stainless steel appliances, living room with fireplace, nook and 1/2 bath. Spindle railing on stairs. up stairs you will find spacious bonus area, Master bedroom with his own en suite bath. 2 other good size bedrooms and common full bath, top floor laundry. Basement is fully finished with another kitchen a full bath, 1 Bedroom, separate laundry. close to all shopping and major roads.

#### **Essential Information**

MLS® # E4431763 Price \$479,999

Bedrooms 4

Bathrooms 3.50

Full Baths 3

Half Baths 1

Square Footage 1,507 Acres 0.00 Year Built 2018

Type Condo / Townhouse

Sub-Type Half Duplex

Style 2 Storey
Status Active