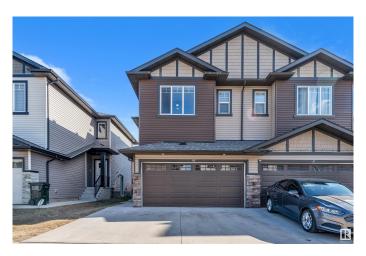

## \$479,999

4 Bedroom, 3.50 Bathroom, 1,507 sqft Condo / Townhouse on 0.00 Acres

Laurel, Edmonton, AB

DOUBLE CAR GARAGE, SEPARATE ENTRANCE to basement this Half Duplex has it all. On main floor you will find beautiful kitchen up to ceiling cabinets with quartz countertops, stainless steel appliances, living room with fireplace, nook and 1/2 bath. Spindle railing on stairs. up stairs you will find spacious bonus area, Master bedroom with his own en suite bath. 2 other good size bedrooms and common full bath, top floor laundry. Basement is fully finished with another kitchen a full bath, 1 Bedroom, separate laundry. close to all shopping and major roads.

#### **Essential Information**

MLS® # E4431763 Price \$479,999

Bedrooms 4

Bathrooms 3.50

Full Baths 3

Half Baths 1

Square Footage 1,507 Acres 0.00 Year Built 2018

Type Condo / Townhouse

Sub-Type Half Duplex

Style 2 Storey
Status Active