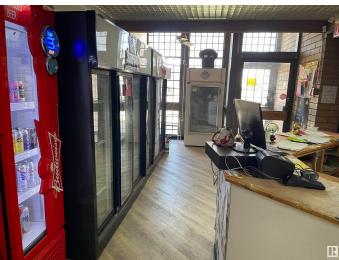

#### \$236,800

0 Bedroom, 0.00 Bathroom, Business on 0.00 Acres

None, Spruce Grove, AB

The 1750 sqft LIQUOR store located to high exposure spot in SPRUCE GROVE. This one established long time under same owner, and lots of repeat clientele. High sales number and just has newer reno completed. Lots of parking and great opportunity.