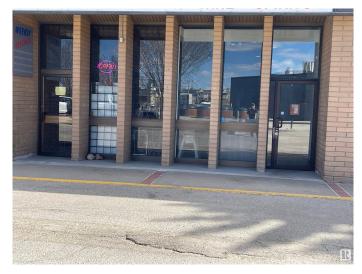

#### \$236,800

0 Bedroom, 0.00 Bathroom, Business on 0.00 Acres

None, Spruce Grove, AB

The 1750 sqft LIQUOR store located to high exposure spot in SPRUCE GROVE. This one established long time under same owner, and lots of repeat clientele. High sales number and just has newer reno completed. Lots of parking and great opportunity.