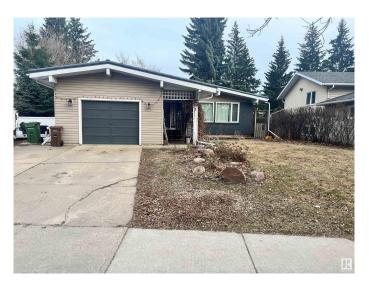

# \$474,900 - 71 Forest Drive, St. Albert

MLS® #E4432209

## \$474,900

5 Bedroom, 2.00 Bathroom, 1,131 sqft Single Family on 0.00 Acres

Forest Lawn (St. Albert), St. Albert, AB

Visit the Listing Brokerage (and/or listing REALTOR®) website to obtain additional information. 4 level split located in highly sought after mature area, well treed and close to parks, trails and schools. Hardwood floors in main living area, tile bathrooms newer carpet in lower level bedroom, large fenced yard loaded with trees and annual flowers and plants. Maintenance free deck, forever metal roof. Gas fireplace. Single car garage insulated and drywalled.