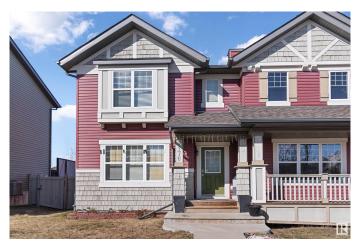

# \$419,000 - 2176 32 Street, Edmonton

MLS® #E4432445

#### \$419.000

2 Bedroom, 3.50 Bathroom, 1,092 sqft Single Family on 0.00 Acres

Laurel, Edmonton, AB

This former Showhome built in 2009 is a great starter home for an individual, a small family or someone looking to invest. Walk in to your cozy living and dining room and carry on towards your functional kitchen in the back of the house overlooking the yard. Listen to your music on the built in speaker system! Two primary bedrooms upstairs with full bathrooms and walk in closets! The basement is fully finished with a full bathroom and rec space that is currently used as a bedroom. The backyard has a deck, a functional fenced yard and a double detached garage. Close to public transport, Anthony Henday and the Whitemud. A/C for those hot summer days!

#### **Exterior**

Exterior Wood, Vinyl

Exterior Features Corner Lot, Fenced, Public Transportation

Roof Asphalt Shingles

Construction Wood, Vinyl

Foundation Concrete Perimeter