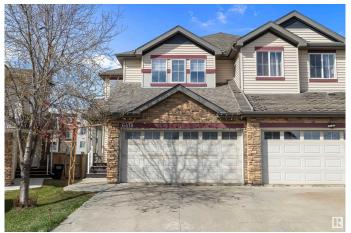

#### \$454,900

3 Bedroom, 2.50 Bathroom, 1,514 sqft Single Family on 0.00 Acres

Walker, Edmonton, AB

Fall in love with this gorgeously upgraded duplex in the heart of vibrant Walker Lake! Featuring luxury quartz countertops in the kitchen & bathrooms, a sleek designer backsplash, plush brand new carpet, and fresh modern paint. Enjoy cool comfort year-round with central A/C, plus peace of mind with new shingles, furnace, boiler, and updated appliances. The fully finished basement adds extra space for a home gym, rec room, or guest suite! This home is the perfect blend of style, comfort, and convenienceâ€"close to parks, trails, schools, and shopping. Don't miss the opportunity!

Acres 0.00

Year Built 2008

Type Single Family

Sub-Type Half Duplex

Style 2 Storey
Status Active

#### **Exterior**

Exterior Wood, Stone, Vinyl

Exterior Features Airport Nearby, Fenced, Landscaped, Schools, Shopping Nearby

Roof Asphalt Shingles

Construction Wood, Stone, Vinyl

Foundation Concrete Perimeter