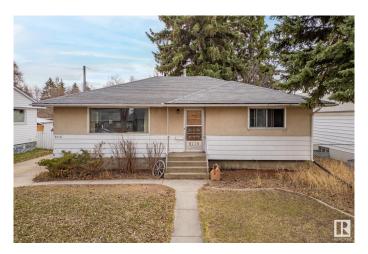

# \$499,900 - 8115 93a Avenue, Edmonton

MLS® #E4432774

# \$499.900

5 Bedroom, 2.00 Bathroom, 1,152 sqft Single Family on 0.00 Acres

Holyrood, Edmonton, AB

Located in the heart of desirable Holyrood, this 1,151 sq ft home sits on a spacious 56' x 110' lot, presenting prime redevelopment potential. With 5 bedrooms, separate entrance and solid structure, the property offers an excellent canvas for future vision. Nestled on a mature, tree-lined street, this location is highly sought-after for its proximity to downtown Edmonton, the scenic river valley, and excellent connectivity via the nearby Valley Line LRT. The wide frontage and established surroundings make it a standout opportunity for redevelopment in one of the city's most charming and evolving neighbourhoods.

### **Essential Information**

MLS® # E4432774 Price \$499,900

Bedrooms 5 Bathrooms 2.00

Full Baths 2

Square Footage 1,152 Acres 0.00 Year Built 1955

Type Single Family

Sub-Type Detached Single Family

Style Bungalow