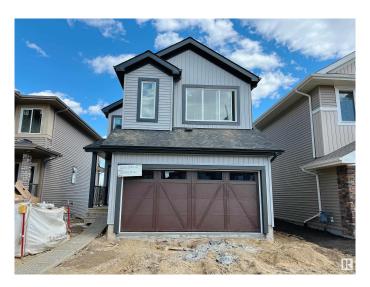

# \$778,000 - 2603 208 Street, Edmonton

MLS® #E4432827

## \$778,000

6 Bedroom, 4.00 Bathroom, 1,916 sqft Single Family on 0.00 Acres

The Uplands, Edmonton, AB

Welcome to this beautifully designed open-to-above ceiling home offering an abundance of natural light and breathtaking pond views. This rare walkout property backs directly onto the water, providing serene views and direct access to nature from your own backyard. The main floor features a spacious bedroom and a full bathroomâ€"perfect for guests or multi-generational living. Downstairs, the fully finished legal basement boasts two oversized bedrooms, a separate entrance, and a complete setup ideal for rental income or extended family. Don't miss this incredible opportunity for luxurious living with income potential in a prime location!

## **Essential Information**

MLS® # E4432827 Price \$778,000

Bedrooms 6 Bathrooms 4.00

Full Baths 4

Square Footage 1,916
Acres 0.00
Year Built 2025

Type Single Family

Sub-Type Detached Single Family

Style 2 Storey
Status Active

# **Amenities**

Amenities Deck, No Animal Home, No Smoking Home, Walkout Basement, See

Remarks, 9 ft. Basement Ceiling

Parking Double Garage Attached

#### **Exterior**

Exterior Wood, Vinyl

Exterior Features Landscaped, Playground Nearby, Ravine View

Roof Asphalt Shingles

Construction Wood, Vinyl

Foundation Concrete Perimeter