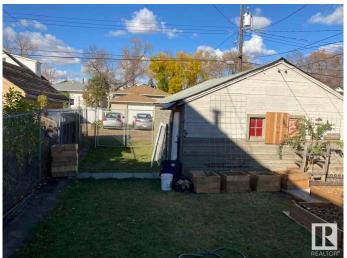

### \$229,000

2 Bedroom, 1.50 Bathroom, 889 sqft Single Family on 0.00 Acres

Mccauley, Edmonton, AB

GREAT INVESTMENT PROPERTY LOCATED AT CENTRAL EDMONTON. This cute Bungalow have 2 bedroom, 1.5 bath, advanced modem kitchen, living & dining area. Double paned windows, gorgeous laminate floorings. WHOLE HOUSE RENO FOUR YEARS AGO. The yard has new designed raised garden beds and fenced parking. City also plan to build a bicycle lane ahead of the house. Walk to grocery store, restaurant and bus stops. Easy access to downtown, south side and all amenities! Don't miss out this low affordable house!

## **Exterior**

Exterior Wood, Vinyl

Exterior Features Back Lane, Fenced, Public Transportation, Schools, Shopping Nearby,

See Remarks

Roof Asphalt Shingles

Construction Wood, Vinyl

Foundation Concrete Perimeter