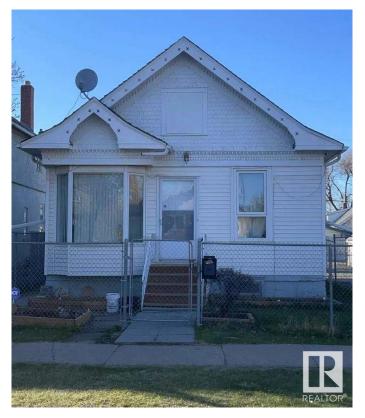

### \$229,000

2 Bedroom, 1.50 Bathroom, 889 sqft Single Family on 0.00 Acres

Mccauley, Edmonton, AB

GREAT INVESTMENT PROPERTY LOCATED AT CENTRAL EDMONTON. This cute Bungalow have 2 bedroom, 1.5 bath, advanced modem kitchen, living & dining area. Double paned windows, gorgeous laminate floorings. WHOLE HOUSE RENO FOUR YEARS AGO. The yard has new designed raised garden beds and fenced parking. City also plan to build a bicycle lane ahead of the house. Walk to grocery store, restaurant and bus stops. Easy access to downtown, south side and all amenities! Don't miss out this low affordable house!

## **Exterior**

Exterior Wood, Vinyl

Exterior Features Back Lane, Fenced, Public Transportation, Schools, Shopping Nearby,

See Remarks

Roof Asphalt Shingles

Construction Wood, Vinyl

Foundation Concrete Perimeter