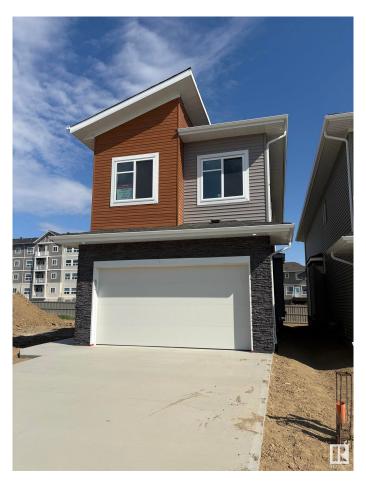

# \$649,000 - 3160 Magpie Way, Edmonton

MLS® #E4433292

### \$649,000

4 Bedroom, 4.00 Bathroom, 2,300 sqft Single Family on 0.00 Acres

Starling, Edmonton, AB

BRAND NEW HOUSE with 5 bedrooms 4 full bathrooms, open to above, side entrance and many more. This beautiful house offers bedroom and full bath at main floor. Nice cozy kitchen and spice kitchen. Open to above family room and side entrance for basement. Four good sized bedrooms and 3 full baths upstairs, two bedrooms have attached bathrooms. laundry is also upstairs. Bonus room at this floor makes this house complete. Don't miss this hose.

Built in 2025

MLS® # E4433292 Price \$649,000

Bedrooms 4

Bathrooms 4.00

Full Baths 4

Square Footage 2,300 Acres 0.00 Year Built 2025

Type Single Family

Sub-Type Detached Single Family

Style 2 Storey
Status Active

Address 3160 Magpie Way

Area Edmonton

Subdivision Starling

City Edmonton

County ALBERTA

Province AB

Postal Code T5S 0V4

#### **Exterior**

Exterior Wood, Vinyl

Exterior Features Golf Nearby, Playground Nearby, Schools, Shopping Nearby

Roof Asphalt Shingles

Construction Wood, Vinyl

Foundation Concrete Perimeter